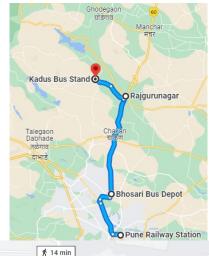

# Direction to reach Dakshana from **Pune railway station** (Mode: Bus)

Option 1: Take 1<sup>st</sup> bus from Pune station to Bhosari, Take 2<sup>nd</sup> bus from Bhosari to Rajgurunagar, Take 3<sup>rd</sup> bus from Rajgurunagar to Kadus (Approx time 3.5 Hours)

Option 2: Sharing Auto/Taxi runs from Pune station to Bhosari (Approximate price Rs. 50-60), Bhosari to Rajgurunagar (Approximate price Rs. 40-50), and Rajgurunagar to Kadus (Approximate price Rs. 20-30). (Approx time 3 Hours)