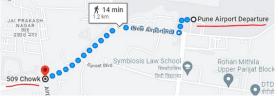

#### Direction to reach Dakshana from <a href="Pune Airport">Pune Airport</a> (Mode: Bus):

- 1. From Airport take an auto/walk till 509 chowk (1.2 Km from Airport)
- 2. Take 1<sup>st</sup> bus from 509 Chowk till Bhosari Take 2<sup>nd</sup> bus from Bhosari to Rajgurunagar, Take 3<sup>rd</sup> bus from Rajgurunagar to Kadus (Approx time 3.5 Hours)